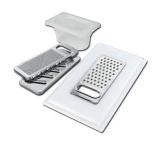

### KIT RÂPES ET PLANCHE DE DECOUPE HDPE

A159 A01

\* only in combination with the accessory A644 A01