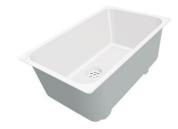

# UNIKA 500 FUME GOLD SOUS PLAN

Kitchen Sinks

Code: S155 S59

CUVE UNIKA 50X40 CM SOUS-PLAN GOLD

#### **DETAILS**

| Coloring               | Gold                                                            |
|------------------------|-----------------------------------------------------------------|
| Edge/Installation Type | Undermount                                                      |
| Finish                 | PVD                                                             |
| Material               | AISI 304 stainless steel                                        |
| Texture                | Fumé                                                            |
| Base                   | 60 cm                                                           |
| Dimensions             | 540 x 440 mm                                                    |
| Standard fittings      | Fixing hooks, gasket, drain, overflow and siphon, boxed packing |
| Mixer holes            | No standard holes                                               |

| Built-in hole             | View technical data sheet                                                                                                                                                                                                                                                                                                                    |
|---------------------------|----------------------------------------------------------------------------------------------------------------------------------------------------------------------------------------------------------------------------------------------------------------------------------------------------------------------------------------------|
| Drainer                   | No                                                                                                                                                                                                                                                                                                                                           |
| Width                     | 54 cm                                                                                                                                                                                                                                                                                                                                        |
| Bowl dimension            | 500 x 400 mm                                                                                                                                                                                                                                                                                                                                 |
| Number of bowls           | 1 bowl                                                                                                                                                                                                                                                                                                                                       |
| Waste fitting             | 3,5" drain                                                                                                                                                                                                                                                                                                                                   |
| FEATURES                  |                                                                                                                                                                                                                                                                                                                                              |
| Basket 3,5" waste fitting | The drain is equipped with a large 3.5" drain, with the practical basket cap that prevents the discharge of solid parts.                                                                                                                                                                                                                     |
| Gold                      | The Gold finish is obtained by treating the steel with a physical process called PVD (Physical Vacuum Deposition) which deposits particles of noble metals on the surface. The result is a unique and refined aesthetic effect, and an improvement in the mechanical properties of the steel that is more resistant to shocks and scratches. |
| High thickness            | Imm thick steel. A significant thickness, which guarantees the maximum sturdiness and durability.                                                                                                                                                                                                                                            |
| Perimetral overflow       | The overflow is always a security on the Foster sinks that prevents the overflow of water in case of oversights. The perimeter drain solution improves aesthetics thanks to its square and essential shape.                                                                                                                                  |
| Small radius              | Bowls with squared shapes with a modern design and an increased capacity, for a minimal aesthetics connected with an extreme practicity.                                                                                                                                                                                                     |