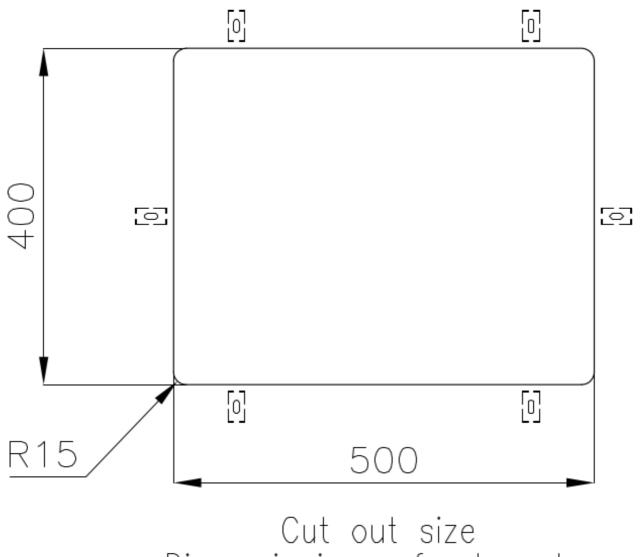

| Built-in hole             | View technical data sheet                                                                                                                                                                                                                                                                                                                    |
|---------------------------|----------------------------------------------------------------------------------------------------------------------------------------------------------------------------------------------------------------------------------------------------------------------------------------------------------------------------------------------|
| Drainer                   | No                                                                                                                                                                                                                                                                                                                                           |
| Width                     | 54 cm                                                                                                                                                                                                                                                                                                                                        |
| Bowl dimension            | 500 x 400 mm                                                                                                                                                                                                                                                                                                                                 |
| Number of bowls           | 1 bowl                                                                                                                                                                                                                                                                                                                                       |
| Waste fitting             | 3,5" drain                                                                                                                                                                                                                                                                                                                                   |
| FEATURES                  |                                                                                                                                                                                                                                                                                                                                              |
| Basket 3,5" waste fitting | The drain is equipped with a large 3.5" drain, with the practical basket cap that prevents the discharge of solid parts.                                                                                                                                                                                                                     |
| Gold                      | The Gold finish is obtained by treating the steel with a physical process called PVD (Physical Vacuum Deposition) which deposits particles of noble metals on the surface. The result is a unique and refined aesthetic effect, and an improvement in the mechanical properties of the steel that is more resistant to shocks and scratches. |
| High thickness            | Imm thick steel. A significant thickness, which guarantees the maximum sturdiness and durability.                                                                                                                                                                                                                                            |
| Perimetral overflow       | The overflow is always a security on the Foster sinks that prevents the overflow of water in case of oversights. The perimeter drain solution improves aesthetics thanks to its square and essential shape.                                                                                                                                  |
| Small radius              | Bowls with squared shapes with a modern design and an increased capacity, for a minimal aesthetics connected with an extreme practicity.                                                                                                                                                                                                     |

## Foster ==

Dimensioni per foratura top