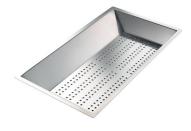

#### **CUVETTE INOX PERFOREE**

A151 F00

\* only in combination with the accessory A644 A01