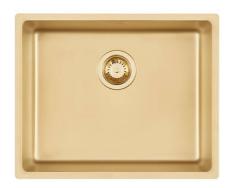

# UNIKA 500 FUME GOLD SOUS PLAN

Kitchen Sinks

Code: S155 S59

CUVE UNIKA 50X40 CM SOUS-PLAN GOLD

#### **DETAILS**

| Coloring               | Gold                                                            |
|------------------------|-----------------------------------------------------------------|
| Edge/Installation Type | Undermount                                                      |
| Finish                 | PVD                                                             |
| Material               | AISI 304 stainless steel                                        |
| Texture                | Fumé                                                            |
| Base                   | 60 cm                                                           |
| Dimensions             | 540 x 440 mm                                                    |
| Standard fittings      | Fixing hooks, gasket, drain, overflow and siphon, boxed packing |
| Mixer holes            | No standard holes                                               |