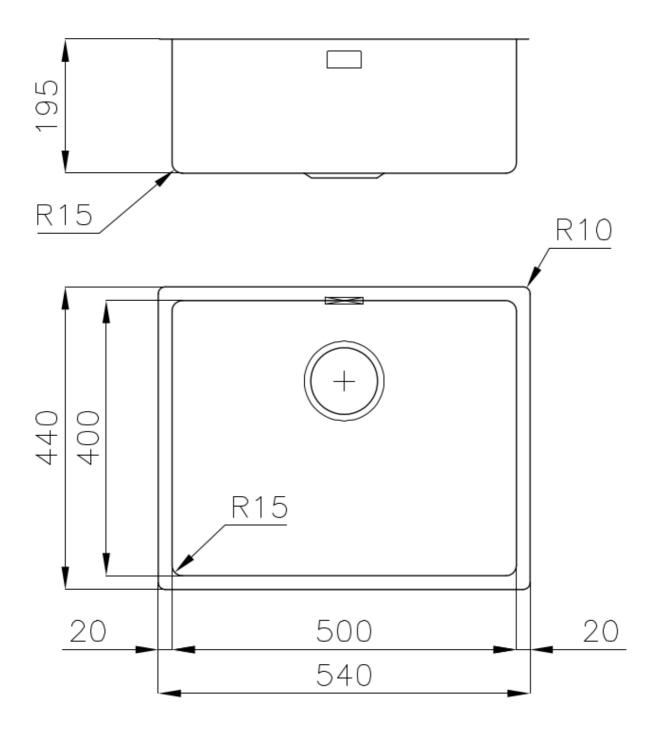

#### **DETAILS**

| Coloring               | Gold                                                            |
|------------------------|-----------------------------------------------------------------|
| Edge/Installation Type | Undermount                                                      |
| Finish                 | PVD                                                             |
| Material               | AISI 304 stainless steel                                        |
| Texture                | Fumé                                                            |
| Base                   | 60 cm                                                           |
| Dimensions             | 540 x 440 mm                                                    |
| Standard fittings      | Fixing hooks, gasket, drain, overflow and siphon, boxed packing |
| Mixer holes            | No standard holes                                               |

| Built-in hole             | View technical data sheet                                                                                                                                                                                                                                                                                                                    |
|---------------------------|----------------------------------------------------------------------------------------------------------------------------------------------------------------------------------------------------------------------------------------------------------------------------------------------------------------------------------------------|
| Drainer                   | No                                                                                                                                                                                                                                                                                                                                           |
| Width                     | 54 cm                                                                                                                                                                                                                                                                                                                                        |
| Bowl dimension            | 500 x 400 mm                                                                                                                                                                                                                                                                                                                                 |
| Number of bowls           | 1 bowl                                                                                                                                                                                                                                                                                                                                       |
| Waste fitting             | 3,5" drain                                                                                                                                                                                                                                                                                                                                   |
| FEATURES                  |                                                                                                                                                                                                                                                                                                                                              |
| Basket 3,5" waste fitting | The drain is equipped with a large 3.5" drain, with the practical basket cap that prevents the discharge of solid parts.                                                                                                                                                                                                                     |
| Gold                      | The Gold finish is obtained by treating the steel with a physical process called PVD (Physical Vacuum Deposition) which deposits particles of noble metals on the surface. The result is a unique and refined aesthetic effect, and an improvement in the mechanical properties of the steel that is more resistant to shocks and scratches. |
| High thickness            | Imm thick steel. A significant thickness, which guarantees the maximum sturdiness and durability.                                                                                                                                                                                                                                            |
| Perimetral overflow       | The overflow is always a security on the Foster sinks that prevents the overflow of water in case of oversights. The perimeter drain solution improves aesthetics thanks to its square and essential shape.                                                                                                                                  |
| Small radius              | Bowls with squared shapes with a modern design and an increased capacity, for a minimal aesthetics connected with an extreme practicity.                                                                                                                                                                                                     |

#### **TECHNICAL DATA**