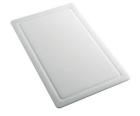

|

#### **TECHNICAL DATA**

# Foster ==



## Foster ==



Dimensioni per foratura top

#### **OPTIONAL ACCESSORIES**

## Foster ==



**CUVETTE PERFOREE INOX** 

A154 F00

\* only in combination with the accessory A644 F04



**CUVETTE PLASTIQUE BLANCHE** 

A153 A00



GRILLE POR.ASSIETTES INOX mm214x379

A100 C03

\* only in combination with the accessory A644 A01



GRILLE PORTE-ASSIETTES INOX 25x35

A100 A54

\* only in combination with the accessory A644 F04



PLANCHE DE DECOUPE CRYSTAL 23x41 CM

A631 C00



#### PLANCHE DE DECOUPE DOUBLE HDPE

A644 A01



PLANCHE DE DECOUPE DOUBLE IROKO

A644 F04



#### PLANCHE DE DECOUPE HDPE 27x42 CM

A657 F01



#### **CUVETTE INOX PERFOREE**

A151 F00

\* only in combination with the accessory A644 A01



### GRILLE PORTE-ASSIETTES INOX 250x425

A100 B01



### KIT RÂPES ET PLANCHE DE DECOUPE HDPE

A159 A01

\* only in combination with the accessory A644 A01



#### **RECOMMENDED PAIRINGS**



VERONA GOLD

R497 G09