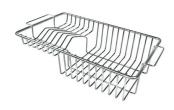

## Foster ==

**CUVETTE PERFOREE INOX** 

A154 F00

\* only in combination with the accessory A644 F04

**CUVETTE PLASTIQUE BLANCHE** 

A153 A00

GRILLE POR.ASSIETTES INOX mm214x379

A100 C03

\* only in combination with the accessory A644 A01

GRILLE PORTE-ASSIETTES INOX 25x35

A100 A54

\* only in combination with the accessory A644 F04

PLANCHE DE DECOUPE CRYSTAL 23x41 CM

A631 C00